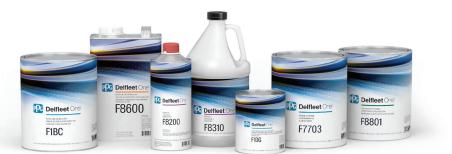

PPG's DELFLEET ONE<sup>®</sup> paint system is an innovative, truly revolutionary solution that delivers exceptional color capability, painter-friendly application, versatile speed control for all types of jobs and the industry's lowest VOC ratings.

### PPG *Delfleet One* Paint System Advantages

- Full PPG warranty available anywhere in the continental U.S.
- Low-VOC basecoat/clearcoat system with full color capability and UV inhibitors to protect against the sun's harmful rays
- Spot repair available anywhere *Delfleet One* coatings are sold
- Available in eight standard colors and a variety of custom colors